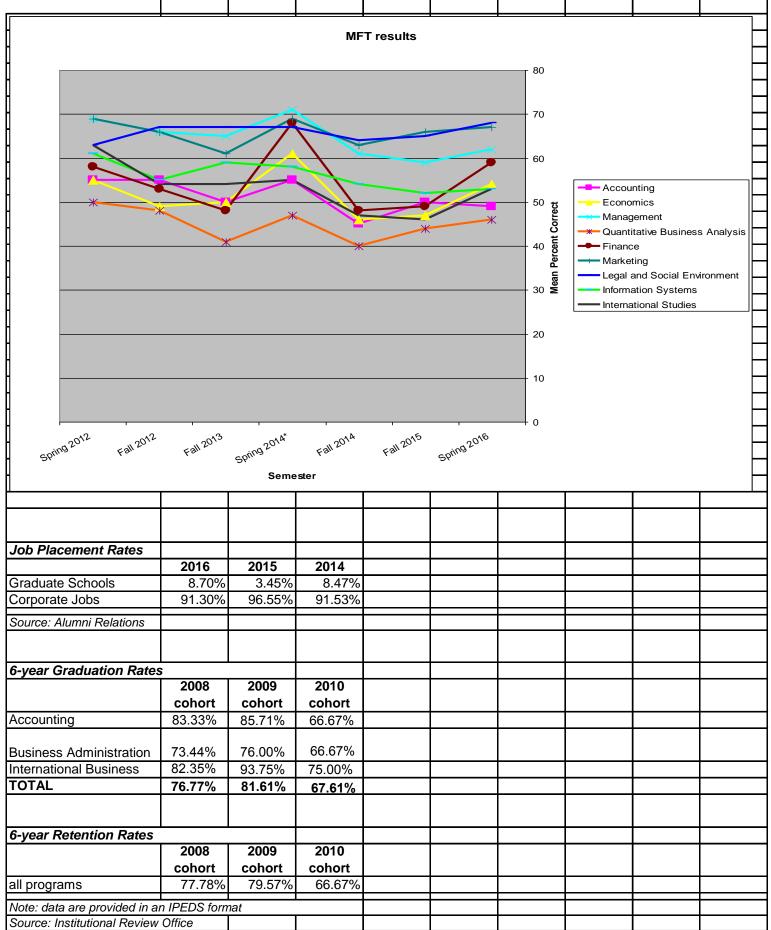

| Major Field Test results                   |                |                 |           |                 |           |           |                |  |
|--------------------------------------------|----------------|-----------------|-----------|-----------------|-----------|-----------|----------------|--|
| MFT test results<br>(mean percent correct) | Spring<br>2016 | Fall 2015       | Fall 2014 | Spring<br>2014* | Fall 2013 | Fall 2012 | Spring<br>2012 |  |
| Accounting                                 | 49             | 50              | 45        | 55              | 50        | 55        | 55             |  |
| Economics                                  | 54             | 47              | 46        | 61              | 50        | 49        | 55             |  |
| Management                                 | 62             | 59              | 61        | 71              | 65        | 66        | 69             |  |
| Analysis                                   | 46             | 44              | 40        | 47              | 41        | 48        | 50             |  |
| Finance                                    | 59             | 49              | 48        | 68              | 48        | 53        | 58             |  |
| Marketing                                  | 67             | 66              | 63        | 69              | 61        | 66        | 69             |  |
| Environment                                | 68             | 65              | 64        | 67              | 67        | 67        | 63             |  |
| Information Systems                        | 53             | 52              | 54        | 58              | 59        | 55        | 61             |  |
| International Studies                      | 53             | 46              | 47        | 55              | 54        | 54        | 63             |  |
| Students tested                            | 36             | 31              | 37        | 28              | 21        | 32        | 33             |  |
| * calculated as an avera                   | ge of BA 495 a | nd BA 497 score | es        |                 |           |           |                |  |
| Spring 2013 and Spring 2                   |                |                 |           |                 |           |           |                |  |
|                                            |                |                 |           |                 |           |           |                |  |