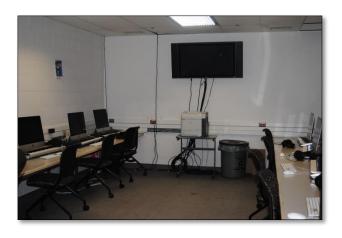

## "General Purpose Classroom"

#### **Room Features**

- ✓ Capacity: 29 persons
- ✓ White Boards (1, half has lines)
- ✓ Doors (1)
- ✓ Windows (2)
- ✓ Document Camera (1)
- ✓ TV (1)
- ✓ Sound Equipment
- ✓ Network Connections Available
- ✓ Podium (1)
- ✓ Smart Podium (1)
- ✓ Layout: classroom style with tablet arm chairs
- ✓ ADA Requirements
  - ✓ There is a clearance parallel to the push side of the doorway that
    is only 6". Everything else is correct

<u>Click here</u> to start the scheduling process

Note: Permission required from FAPA staff