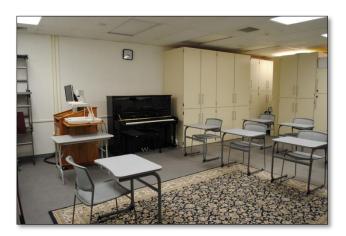

## Z116 "Seminar Room"

#### **Room Features**

- ✓ Capacity: 17 persons
- ✓ White Boards (1, half has lines)
- ✓ Document Camera (1)
- ✓ Door (1)
- ✓ Windows (2)
- Network Connections Available
- ✓ Piano (1)
- ✓ Podium (1)
- ✓ Media Cart
- Layout: conference style with one large table and chairs (moveable)
- ✓ ADA Requirements
  - ✓ There is a 14"

    clearance parallel to

    the push side of the

    doorway
  - Everything else is correct

Note: Permission required from FAPA staff