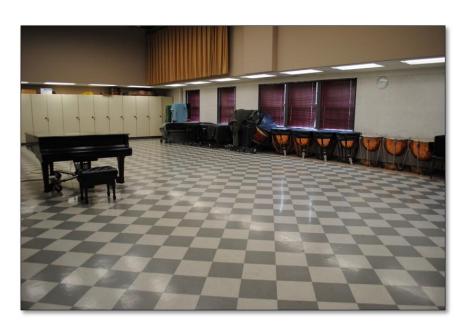

# Z204 "Rehearsal Room"

#### **Room Features**

- ✓ Capacity: 72 persons
- ✓ White Boards (2)
- ✓ Document Camera (1)
- ✓ Doors (1)
- ✓ Windows (7)
- ✓ Network Connections Available
- ✓ Piano (1)
- ✓ Podium (1)
- ✓ Smart Podium
- ✓ Contains Orchestra Instruments, Music Stands, and Conductors Podium
- √ Layout: Flexible
- ✓ Meets all ADA Requirements

Note: Permission required

from FAPA staff