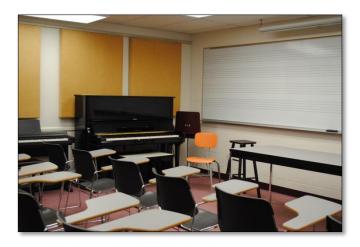

## "General Purpose Classroom"

#### **Room Features**

- ✓ Capacity: 18 persons
- ✓ White Boards (2 with lines)
- ✓ Door (1)
- ✓ Windows (1)
- ✓ Piano (1) and a Clarinova
- ✓ Not PowerPoint ready
- ✓ TV with DVD/VCR combo
- ✓ Sound system
- ✓ Record player
- ✓ Timbales and Xylophones
- ✓ Layout: classroom style with tablet arm chairs
- ✓ ADA Requirements
  - ✓ Light switch is 49.5" high
  - ✓ Everything else is correct

Note: Permission required from FAPA staff