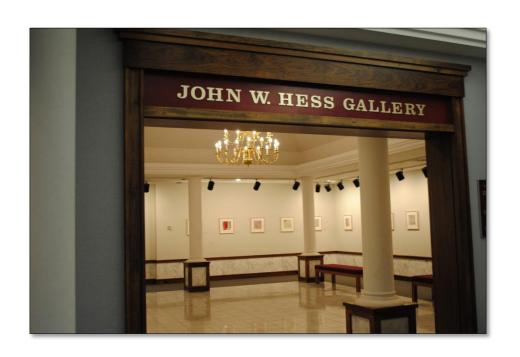

## John W. Hess Gallery

#### **Room Features**

- ✓ Capacity: 60 persons
- ✓ Benches (4)
- ✓ Standing Room
- ✓ Also used as an art gallery
- Track lighting for enhancing art displays
- ✓ Catering Available
- ✓ Meets all ADA Requirements