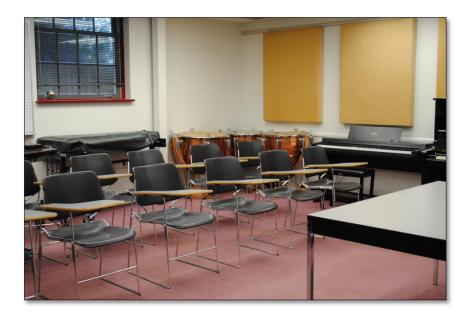

# Z204 "Rehearsal Room"

#### **Room Features**

- ✓ Capacity: 72 persons
- ✓ White Boards (2)
- ✓ Document Camera (1)
- ✓ Doors (1)
- ✓ Windows (7)
- ✓ Network Connections Available
- ✓ Piano (1)
- ✓ Podium (1)
- ✓ Smart Podium
- ✓ Contains Orchestra Instruments, Music Stands, and Conductors Podium
- √ Layout: Flexible
- ✓ Meets all ADA Requirements

Note: Permission required

from FAPA staff