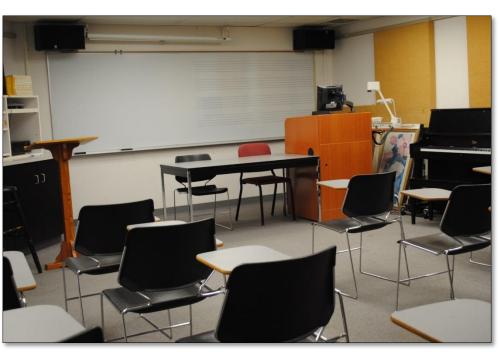

## Z116 "Seminar Room"

#### **Room Features**

- ✓ Capacity: 17 persons
- ✓ White Boards (1, half has lines)
- ✓ Document Camera (1)
- ✓ Door (1)
- ✓ Windows (2)
- Network Connections Available
- ✓ Piano (1)
- ✓ Podium (1)
- ✓ Media Cart
- Layout: conference style with one large table and chairs (moveable)
- ✓ ADA Requirements
  - ✓ There is a 14"

    clearance parallel to

    the push side of the

    doorway
  - Everything else is correct

Note: Permission required from FAPA staff