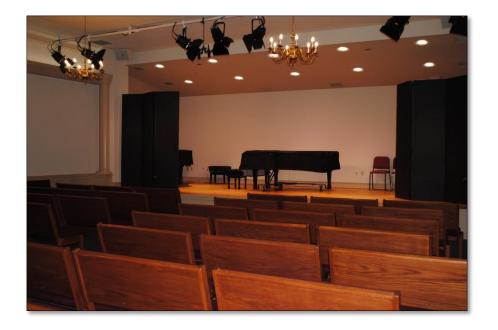

## Z205 "Recital Hall"

#### **Room Features**

- ✓ Capacity: 109 persons
- ✓ Piano (2)
- ✓ Doors (1 set of double doors )
- ✓ Windows (4)
- ✓ Equipped for sound
- ✓ Stage Lights
- ✓ Fire Place (1)
- ✓ Layout: Theatre style with rows of benches (fixed)
- ✓ ADA Requirements
  - ✓ Light switch is 51.5" high
  - ✓ Everything else is correct

<u>Click here</u> to start the scheduling process

> Note: Permission required from FAPA staff