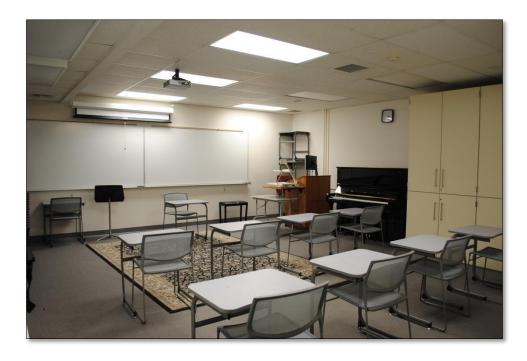

## Z116 "Seminar Room"

#### **Room Features**

- ✓ Capacity: 17 persons
- ✓ White Boards (1, half has lines)
- ✓ Document Camera (1)
- ✓ Door (1)
- ✓ Windows (2)
- Network Connections Available
- ✓ Piano (1)
- ✓ Podium (1)
- ✓ Media Cart
- Layout: conference style with one large table and chairs (moveable)
- ✓ ADA Requirements
  - ✓ There is a 14"

    clearance parallel to

    the push side of the

    doorway
  - Everything else is correct

Note: Permission required from FAPA staff