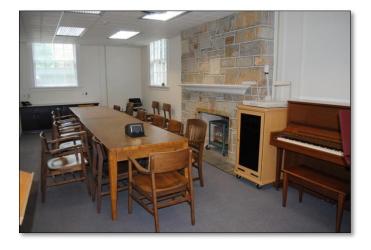

## Z116 "Seminar Room"

#### **Room Features**

- ✓ Capacity: 17 persons
- ✓ White Boards (1, half has lines)
- ✓ Document Camera (1)
- ✓ Door (1)
- ✓ Windows (2)
- Network Connections Available
- ✓ Piano (1)
- ✓ Podium (1)
- ✓ Media Cart
- Layout: conference style with one large table and chairs (moveable)
- ✓ ADA Requirements
  - ✓ There is a 14"

    clearance parallel to

    the push side of the

    doorway
  - Everything else is correct

Note: Permission required from FAPA staff