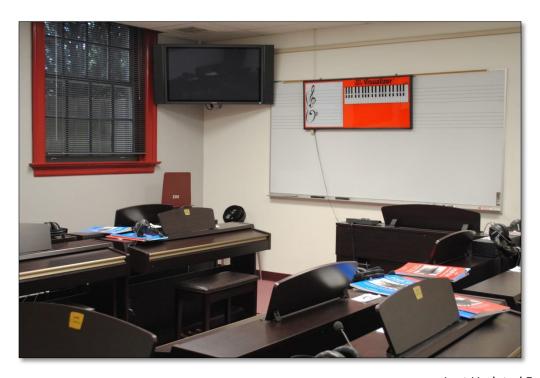

## Z112 "Piano Lab"

#### **Room Features**

- ✓ Capacity: 12 persons
- ✓ Pianos (11)
- ✓ White Boards (1, half has lines)
- ✓ Door (1)
- ✓ Windows (2)
- ✓ TV (1)
- ✓ DVD/VHS Combo
- ✓ Layout: pianos placed in a rectangular formation in center of the room (fixed)
- ✓ ADA Requirements
  - ✓ Light switch is 49" high
  - ✓ Everything else is correct

Note: Permission required from FAPA staff