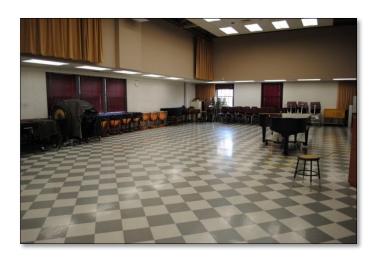

# Z204 "Rehearsal Room"

#### **Room Features**

- ✓ Capacity: 72 persons
- ✓ White Boards (2)
- ✓ Document Camera (1)
- ✓ Doors (1)
- ✓ Windows (7)
- ✓ Network Connections Available
- ✓ Piano (1)
- ✓ Podium (1)
- ✓ Smart Podium
- ✓ Contains Orchestra Instruments, Music Stands, and Conductors Podium
- √ Layout: Flexible
- ✓ Meets all ADA Requirements

Note: Permission required

from FAPA staff