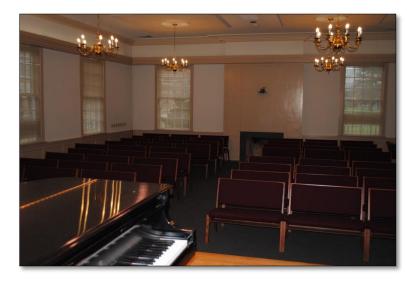

## Z205 "Recital Hall"

#### **Room Features**

- ✓ Capacity: 109 persons
- ✓ Piano (2)
- ✓ Doors (1 set of double doors )
- ✓ Windows (4)
- ✓ Equipped for sound
- ✓ Stage Lights
- ✓ Fire Place (1)
- ✓ Layout: Theatre style with rows of benches (fixed)
- ✓ ADA Requirements
  - ✓ Light switch is 51.5" high
  - ✓ Everything else is correct

<u>Click here</u> to start the scheduling process

> Note: Permission required from FAPA staff