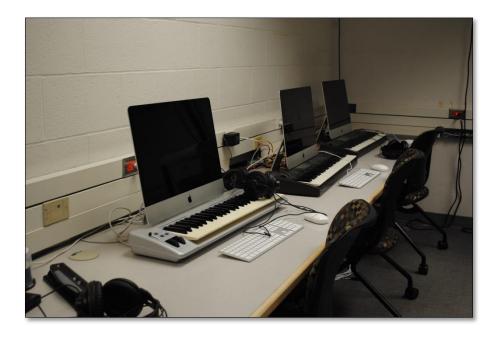

## "Recording and Electronic Music"

#### **Room Features**

- ✓ Capacity: 9 persons
- ✓ Apple iMac (8) includes keyboard and headset
- ✓ DVD Player
- ✓ TV (1)
- ✓ Printer
- ✓ Digital Recording System
- ✓ Meets all ADA Requirements

Note: Permission required from FAPA staff