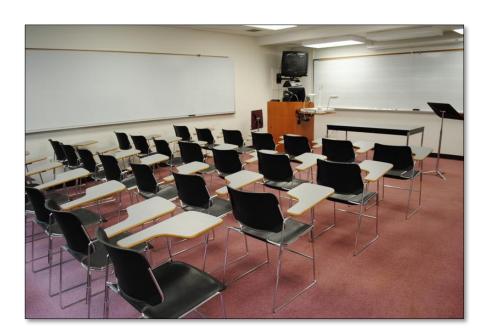

## "General Purpose Classroom"

#### **Room Features**

- ✓ Capacity: 29 persons
- ✓ White Boards (1, half has lines)
- ✓ Doors (1)
- ✓ Windows (2)
- ✓ Document Camera (1)
- ✓ TV (1)
- ✓ Sound Equipment
- ✓ Network Connections Available
- ✓ Podium (1)
- ✓ Smart Podium (1)
- ✓ Layout: classroom style with tablet arm chairs
- ✓ ADA Requirements
  - ✓ There is a clearance parallel to the push side of the doorway that
    is only 6". Everything else is correct

<u>Click here</u> to start the scheduling process

Note: Permission required from FAPA staff