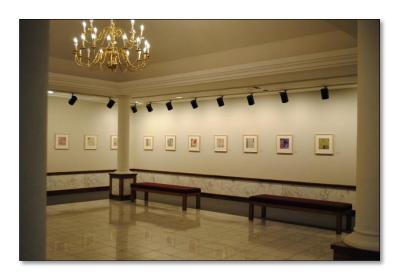

## John W. Hess Gallery

#### **Room Features**

- ✓ Capacity: 60 persons
- ✓ Benches (4)
- ✓ Standing Room
- ✓ Also used as an art gallery
- Track lighting for enhancing art displays
- ✓ Catering Available
- ✓ Meets all ADA Requirements

Note: Permission required from FAPA staff