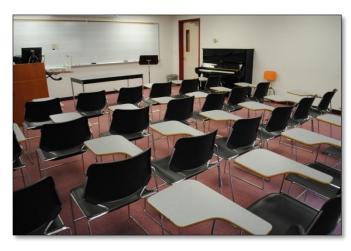

## "General Purpose Classroom"

#### **Room Features**

- ✓ Capacity: 31 persons
- ✓ White Boards (2; 1 with lines, 1 without)
- ✓ Document Camera (1)
- ✓ Smart Podium
- ✓ TV (1)
- ✓ DVD/VCR combo
- ✓ Piano (1)
- ✓ Overhead Projector (1)
- Layout: classroom style with tablet arm chairs (moveable)
- ✓ ADA Requirements
  - ✓ There is a 11.5" clearance parallel to the push side of the doorway.
  - ✓ Everything else is correct

<u>Click here</u> to start the scheduling process

Note: Permission required from FAPA staff