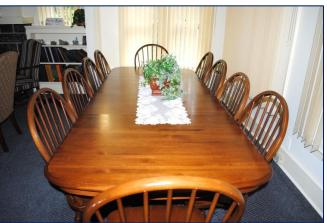

## Alumni House (Inside)"

## **Space Features**

- Capacity: 25 persons
- Layout: As-Is
  - Living room style arrangement with armchairs, rocking chairs and sofa
- Dining table with seating for 10
- Catering available upon request
  - ✓ Additional fees
- ✓ Fireplace

**Note**: Permission required from Alumni Relations Staff