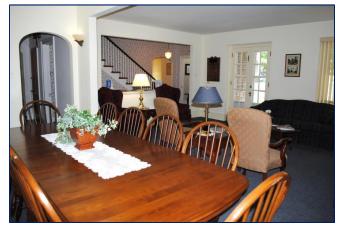

## Alumni House (Inside)"

## **Space Features**

- Capacity: 25 persons
- Layout: As-Is
  - Living room style arrangement with armchairs, rocking chairs and sofa
- Dining table with seating for 10
- Catering available upon request
  - ✓ Additional fees
- ✓ Fireplace

**Note**: Permission required from Alumni Relations Staff