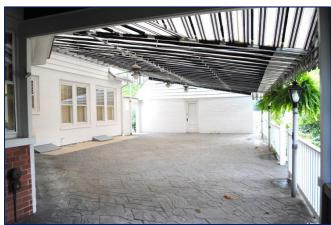

## Alumni House (Outside)

"Raffensperger Alumni House (Outside)"

## **Space Features**

- Capacity: 50 persons
  - Capacity decreases significantly depending on added tables and chairs
- Catering available upon request
  - ✓ Additional fees
- Tables and chairs must be requested through Event Setups
- Outdoor venue
  - ✓ Overhead awning not placed year-round
  - Rain location(s) may be required when booking outdoor venues