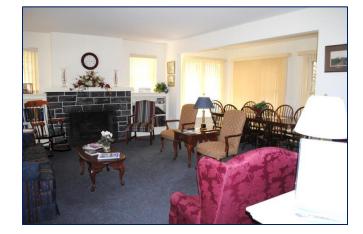

## Alumni House (Inside)"

## **Space Features**

- Capacity: 25 persons
- Layout: As-Is
  - Living room style arrangement with armchairs, rocking chairs and sofa
- Dining table with seating for 10
- Catering available upon request
  - ✓ Additional fees
- ✓ Fireplace

**Note**: Permission required from Alumni Relations Staff