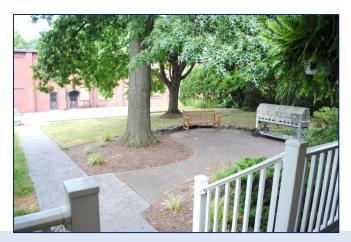

## Alumni House (Outside)

"Raffensperger Alumni House (Outside)"

## **Space Features**

- Capacity: 50 persons
  - Capacity decreases significantly depending on added tables and chairs
- Catering available upon request
  - ✓ Additional fees
- Tables and chairs must be requested through Event Setups
- Outdoor venue
  - ✓ Overhead awning not placed year-round
  - Rain location(s) may be required when booking outdoor venues