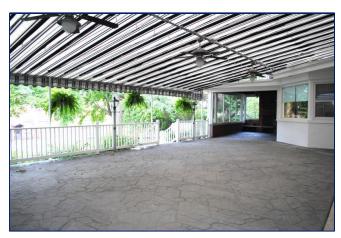

## Alumni House (Outside)

"Raffensperger Alumni House (Outside)"

## **Space Features**

- Capacity: 50 persons
  - Capacity decreases significantly depending on added tables and chairs
- Catering available upon request
  - ✓ Additional fees
- Tables and chairs must be requested through Event Setups
- Outdoor venue
  - ✓ Overhead awning not placed year-round
  - Rain location(s) may be required when booking outdoor venues

**Note**: Permission required from Alumni Relations Staff

Etown community click here to start the scheduling process

Last Updated September 2019