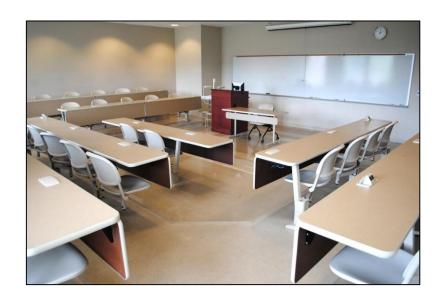

"H 107"

- ✓ Capacity: 20 persons
- ✓ Layout: Seminar style with chairs and tables (moveable)
- ✓ White Board (1)
- ✓ Document Camera (1)
- ✓ Door (1)
- Network connections possible
- ✓ Podium (1)
- ✓ Media Cart (1)
- ✓ Windows (4)
- Meets all ADA Requirements