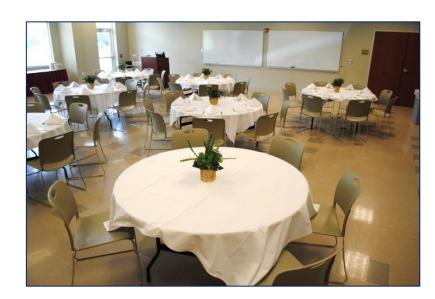

## Lower Lobby

"H LOBBY LEVEL 1"

- ✓ Capacity: ~50 persons
- ✓ Layout: As-is, lounge style
- ✓ Soft furniture, benches
- ✓ Doors (2)
- ✓ Catering available upon request
  - ✓ Additional fees
- ✓ Meets all ADA requirements

# Upper Lobby "H LOBBY LEVEL 2"

- ✓ Capacity: ~50 persons
- ✓ Layout: As-is, lounge style
- ✓ Soft furniture, benches
- ✓ Doors (2)
- ✓ Catering available upon request
  - ✓ Additional fees
- Meets all ADA requirements