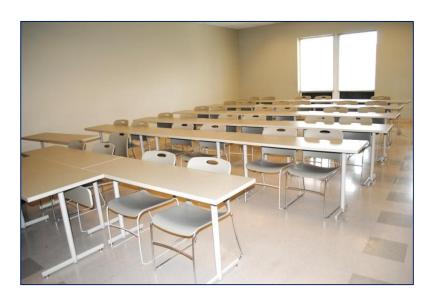

"H 107"

- ✓ Capacity: 20 persons
- ✓ Layout: Seminar style with chairs and tables (moveable)
- ✓ White Board (1)
- ✓ Document Camera (1)
- ✓ Door (1)
- Network connections possible
- ✓ Podium (1)
- ✓ Media Cart (1)
- ✓ Windows (4)
- Meets all ADA Requirements