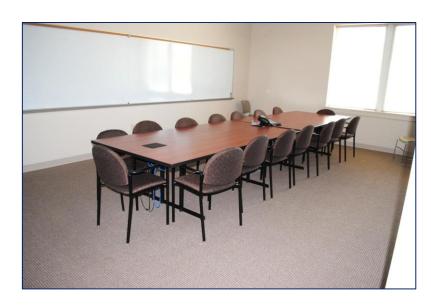

"H 112"

- ✓ Capacity: 16 persons
- ✓ Layout: Conference style with table
- ✓ White Boards (3)
- ✓ Document Camera (1)
- ✓ Media Cart (1)
- ✓ Conference Phone (1)
- ✓ Windows (2)
- Meets all ADA Requirements