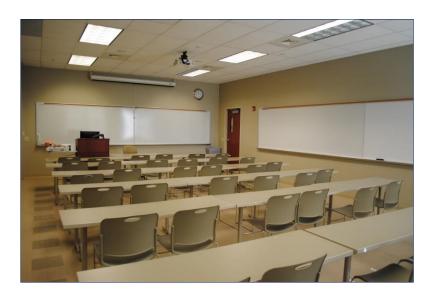

"H 114"

- ✓ Capacity: 24 Persons
- ✓ Layout: Seminar style with chairs and tables
- ✓ Smart podium (1)
- ✓ White Board (3)
- ✓ Document Camera (1)
- ✓ Door (1)
- ✓ Windows (4)
- Meets all ADA Requirements