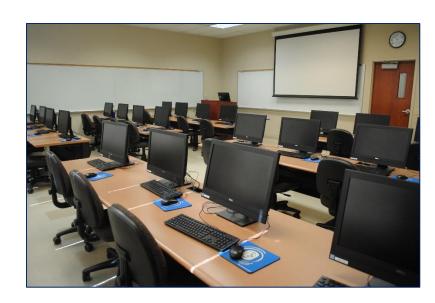

"H 108 Computer Classroom"

- ✓ Capacity: 25 persons
- ✓ Layout: Computer lab with chairs and tables (fixed)
- ✓ Computers (24 PCs)
- ✓ White Boards (3)
- ✓ Document Camera (1)
- ✓ Doors (1)
- ✓ Network connections available
- ✓ Smart Podium (1)
- ✓ Windows (4)
- Meets all ADA Requirements