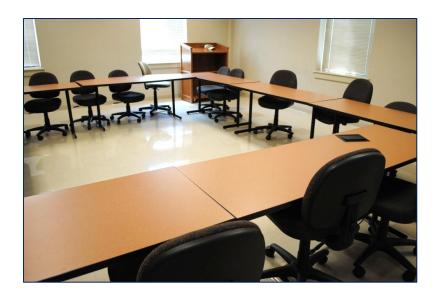

"H 107"

- ✓ Capacity: 20 persons
- ✓ Layout: Seminar style with chairs and tables (moveable)
- ✓ White Board (1)
- ✓ Document Camera (1)
- ✓ Door (1)
- Network connections possible
- ✓ Podium (1)
- ✓ Media Cart (1)
- ✓ Windows (4)
- Meets all ADA Requirements