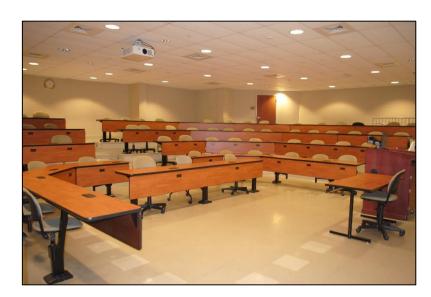

## "H 212 Case Study Room"

- ✓ Capacity: 94 persons
- ✓ Layout: Tiered classroom with both fixed and moveable seating
- ✓ Smart Podium (1)
- ✓ White Boards (2)
- ✓ Document Camera (1)
- ✓ Doors (2)
- ✓ Meets all ADA Requirements