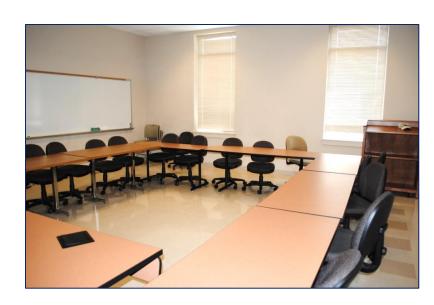

# Hoover 109 Executive Conference Room

"H 109"

- ✓ Capacity: 16 persons
- ✓ Layout: conference style with chairs around a large table
- ✓ Laptop connections
  - Must bring own or request assistance from Media Services
- ✓ Conference phone (1)
- √ Windows (2)
- ✓ Catering available upon request
  - ✓ Additional fees
- Meets all ADA Requirements