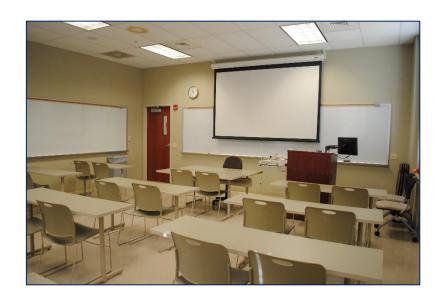

"H 114"

- ✓ Capacity: 24 Persons
- ✓ Layout: Seminar style with chairs and tables
- ✓ Smart podium (1)
- ✓ White Board (3)
- ✓ Document Camera (1)
- ✓ Door (1)
- ✓ Windows (4)
- Meets all ADA Requirements