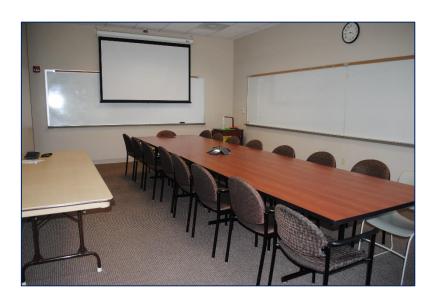

# Hoover 109 Executive Conference Room

"H 109"

- ✓ Capacity: 16 persons
- ✓ Layout: conference style with chairs around a large table
- ✓ Laptop connections
  - Must bring own or request assistance from Media Services
- ✓ Conference phone (1)
- √ Windows (2)
- ✓ Catering available upon request
  - ✓ Additional fees
- Meets all ADA Requirements