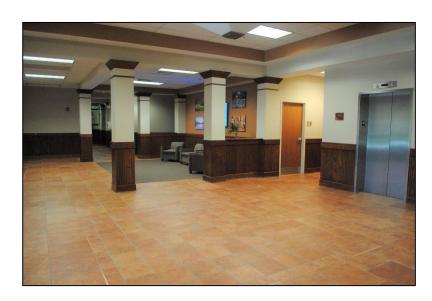

## Lower Lobby

"H LOBBY LEVEL 1"

- ✓ Capacity: ~50 persons
- ✓ Layout: As-is, lounge style
- ✓ Soft furniture, benches
- ✓ Doors (2)
- ✓ Catering available upon request
  - ✓ Additional fees
- ✓ Meets all ADA requirements