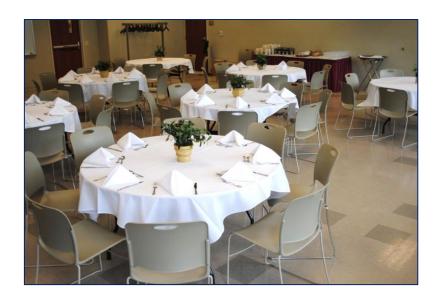

## Lower Lobby

"H LOBBY LEVEL 1"

- ✓ Capacity: ~50 persons
- ✓ Layout: As-is, lounge style
- ✓ Soft furniture, benches
- ✓ Doors (2)
- ✓ Catering available upon request
  - ✓ Additional fees
- ✓ Meets all ADA requirements

# Upper Lobby "H LOBBY LEVEL 2"

- ✓ Capacity: ~50 persons
- ✓ Layout: As-is, lounge style
- ✓ Soft furniture, benches
- ✓ Doors (2)
- ✓ Catering available upon request
  - ✓ Additional fees
- Meets all ADA requirements