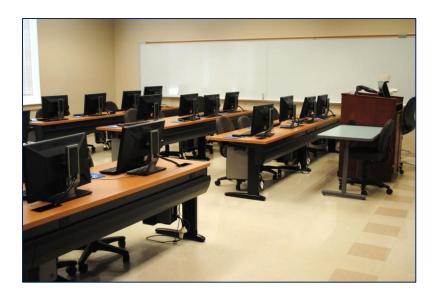

"H 108 Computer Classroom"

- ✓ Capacity: 25 persons
- ✓ Layout: Computer lab with chairs and tables (fixed)
- ✓ Computers (24 PCs)
- ✓ White Boards (3)
- ✓ Document Camera (1)
- ✓ Doors (1)
- ✓ Network connections available
- ✓ Smart Podium (1)
- ✓ Windows (4)
- Meets all ADA Requirements