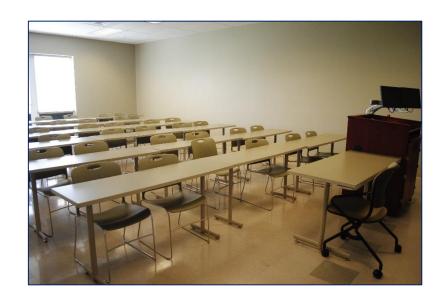

"H 211"

- ✓ Capacity: 36 persons
- ✓ Layout: Seminar style with chairs and tables (moveable)
- ✓ Smart Podium (1)
- ✓ White Board (4)
- ✓ Document Camera (1)
- ✓ Doors (1)
- √ Windows (3)
- ✓ Meets all ADA Requirements