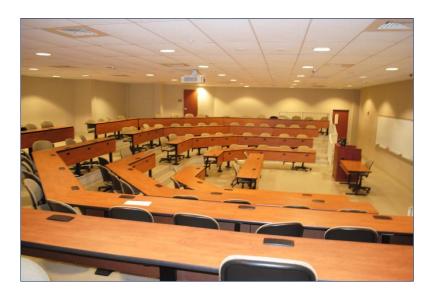

## "H 212 Case Study Room"

- ✓ Capacity: 94 persons
- ✓ Layout: Tiered classroom with both fixed and moveable seating
- ✓ Smart Podium (1)
- ✓ White Boards (2)
- ✓ Document Camera (1)
- ✓ Doors (2)
- ✓ Meets all ADA Requirements