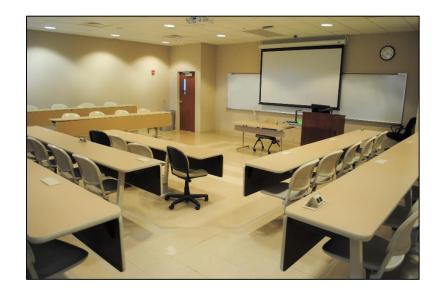

"H 211"

- ✓ Capacity: 36 persons
- ✓ Layout: Seminar style with chairs and tables (moveable)
- ✓ Smart Podium (1)
- ✓ White Board (4)
- ✓ Document Camera (1)
- ✓ Doors (1)
- √ Windows (3)
- ✓ Meets all ADA Requirements

"H 215"

- ✓ Capacity: 36 persons
- ✓ Layout: Classroom style with tables and chairs
- ✓ White Boards (2)
- ✓ Document Camera (1)
- ✓ Door (1)
- ✓ Network Connections available
- ✓ Podium (1)
- ✓ Smart podium (1)
- ✓ Windows (3)
- Meets all ADA Requirements