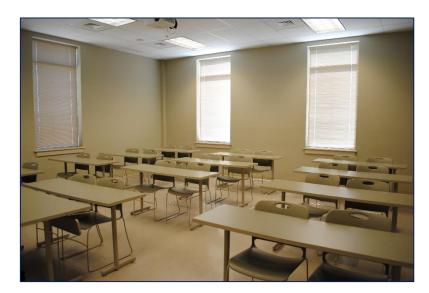

"H 107"

- ✓ Capacity: 20 persons
- ✓ Layout: Seminar style with chairs and tables (moveable)
- ✓ White Board (1)
- ✓ Document Camera (1)
- ✓ Door (1)
- Network connections possible
- ✓ Podium (1)
- ✓ Media Cart (1)
- ✓ Windows (4)
- Meets all ADA Requirements