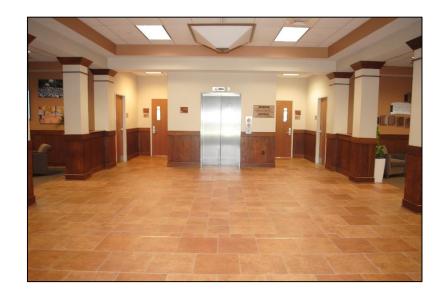

# Upper Lobby "H LOBBY LEVEL 2"

- ✓ Capacity: ~50 persons
- ✓ Layout: As-is, lounge style
- ✓ Soft furniture, benches
- ✓ Doors (2)
- ✓ Catering available upon request
  - ✓ Additional fees
- Meets all ADA requirements