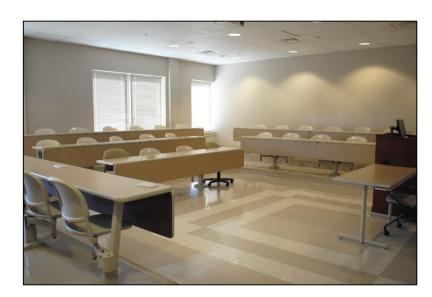

"H 213"

- ✓ Capacity: 39 persons
- ✓ Layout: Tiered classroom with fixed seating
- ✓ White Boards (2)
- ✓ Document Camera (1)
- ✓ Door (1)
- ✓ Network Connections possible
- ✓ Smart Podium
- ✓ Windows (5)
- Meets all ADA Requirements

"H 214"

- ✓ Capacity: 39 persons
- ✓ Layout: Tiered classroom with fixed seating
- ✓ White Boards (2)
- ✓ Document Camera (1)
- ✓ Smart podium (1)
- ✓ Door (1)
- ✓ Windows (5)
- Meets all ADA Requirements