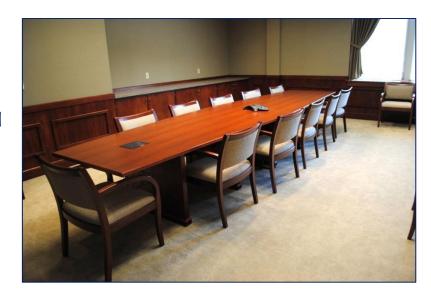

# Hoover 109 Executive Conference Room

"H 109"

- ✓ Capacity: 16 persons
- ✓ Layout: conference style with chairs around a large table
- ✓ Laptop connections
  - Must bring own or request assistance from Media Services
- ✓ Conference phone (1)
- √ Windows (2)
- ✓ Catering available upon request
  - ✓ Additional fees
- Meets all ADA Requirements