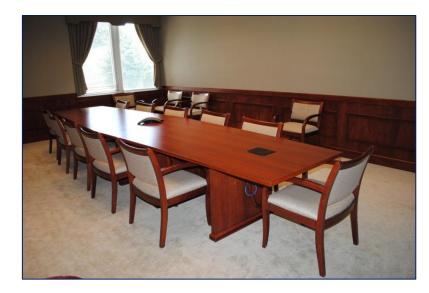

# Hoover 109 Executive Conference Room

"H 109"

- ✓ Capacity: 16 persons
- ✓ Layout: conference style with chairs around a large table
- ✓ Laptop connections
  - Must bring own or request assistance from Media Services
- ✓ Conference phone (1)
- √ Windows (2)
- ✓ Catering available upon request
  - ✓ Additional fees
- Meets all ADA Requirements