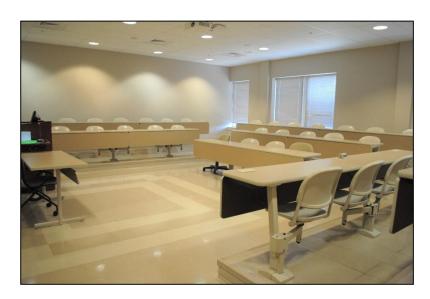

"H 213"

- ✓ Capacity: 39 persons
- ✓ Layout: Tiered classroom with fixed seating
- ✓ White Boards (2)
- ✓ Document Camera (1)
- ✓ Door (1)
- ✓ Network Connections possible
- ✓ Smart Podium
- ✓ Windows (5)
- Meets all ADA Requirements

"H 214"

- ✓ Capacity: 39 persons
- ✓ Layout: Tiered classroom with fixed seating
- ✓ White Boards (2)
- ✓ Document Camera (1)
- ✓ Smart podium (1)
- ✓ Door (1)
- ✓ Windows (5)
- Meets all ADA Requirements