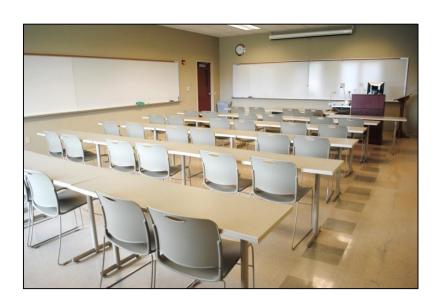

"H 114"

- ✓ Capacity: 24 Persons
- ✓ Layout: Seminar style with chairs and tables
- ✓ Smart podium (1)
- ✓ White Board (3)
- ✓ Document Camera (1)
- ✓ Door (1)
- ✓ Windows (4)
- Meets all ADA Requirements