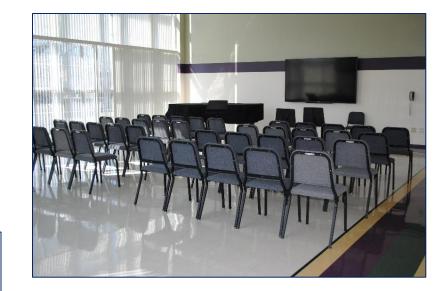

## Performance Room

"LC PERF"

#### **Space Features**

- ✓ Capacity: 78 persons
- ✓ TV with laptop connections
- ✓ Catering available upon request
  - ✓ Additional fees
- ✓ Tables may be set up upon request
- ✓ Door (1)
- ✓ Piano (1)
- ✓ Meets all ADA Requirements