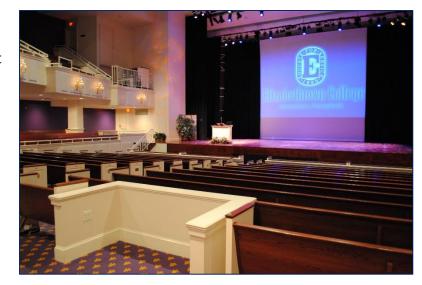

## Musser Auditorium

#### "LC MUS"

#### **Space Features**

- ✓ Capacity: 844 persons
- ✓ Layout: As-Is, fixed pews
- Event venue lighting and sound systems
- Pianos and organs available
- Video and projection capabilities
- ✓ Full-time technical staff
- ✓ ADA Requirements:
  - ✓ Seating and doors correct
  - ✓ Light Switch is 51.5" high