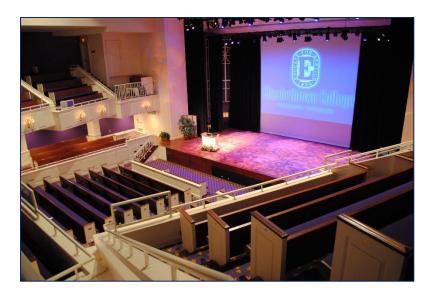

## Musser Auditorium

#### "LC MUS"

#### **Space Features**

- ✓ Capacity: 844 persons
- ✓ Layout: As-Is, fixed pews
- Event venue lighting and sound systems
- Pianos and organs available
- Video and projection capabilities
- ✓ Full-time technical staff
- ✓ ADA Requirements:
  - ✓ Seating and doors correct
  - ✓ Light Switch is 51.5" high