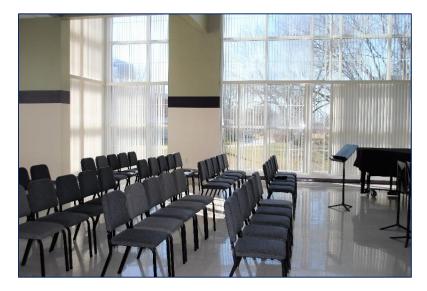

## M&M Mars Room

"LC M&M"

#### **Space Features**

- ✓ Capacity: 155 persons (without tables and chairs)
- ✓ Smart room
  - ✓ Two (2) projection screens, sound capability, microphones
- ✓ Catering available upon request
  - ✓ Additional fees
- ✓ 3 sets of double doors
- ✓ 1 single door
- ✓ Meets all ADA Requirements