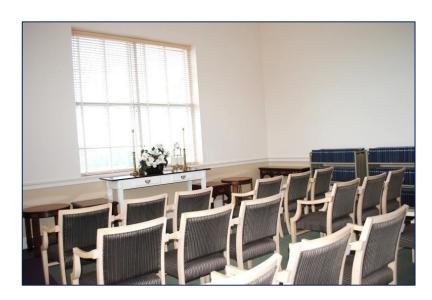

# Prayer/Seminar Room

"LC SEM"

#### **Space Features**

- ✓ Capacity: 18 persons
- ✓ Layout: Rows of chairs
- ✓ Piano
- ✓ Hymnals
- ✓ Various side tables and extra chairs available
- ✓ Meets all ADA Requirements