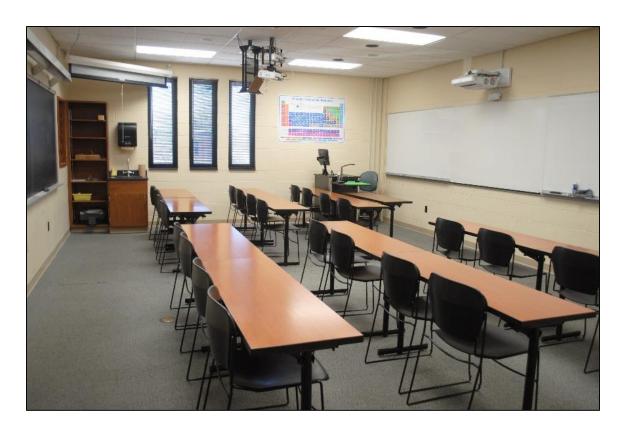

# M232

### "Classroom"

#### **Room Features**

- ✓ Capacity: 24 persons
- ✓ White Board (1)
- ✓ Chalk Boards (1)
- ✓ Smart Podium (1)
- ✓ Document Camera
- ✓ Projector
- ✓ Network Connections available

- Layout: classroom style with tables and chairs
- ✓ Sink (1)
- ✓ Windows (3)
- ✓ ADA Requirements:
  - 1. Door and Seating are correct
  - 2. Light Switch is 49" high