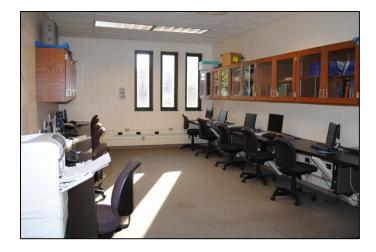

## M231

### "Chemistry Computer Lab"

#### **Room Features**

- ✓ Capacity: 12 persons
- ✓ Computers: 12 PCs
- ✓ Chalk Board (1)
- Layout: seminar style with tables and chairs (fixed)
- ✓ Windows (3)
- ✓ ADA Requirements:
  - Door and Seating are correct
  - 2. Light Switch is 50" high