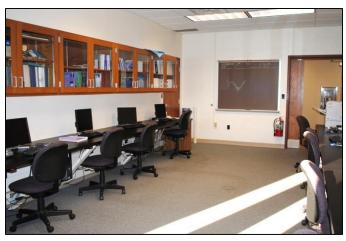

## M231

### "Chemistry Computer Lab"

#### **Room Features**

- ✓ Capacity: 12 persons
- ✓ Computers: 12 PCs
- ✓ Chalk Board (1)
- Layout: seminar style with tables and chairs (fixed)
- ✓ Windows (3)
- ✓ ADA Requirements:
  - Door and Seating are correct
  - 2. Light Switch is 50" high