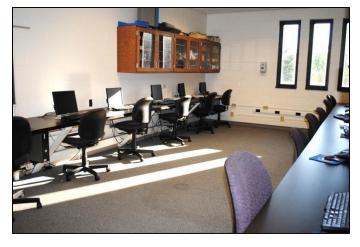

## M231

### "Chemistry Computer Lab"

#### **Room Features**

- ✓ Capacity: 12 persons
- ✓ Computers: 12 PCs
- ✓ Chalk Board (1)
- Layout: seminar style with tables and chairs (fixed)
- ✓ Windows (3)
- ✓ ADA Requirements:
  - Door and Seating are correct
  - 2. Light Switch is 50" high