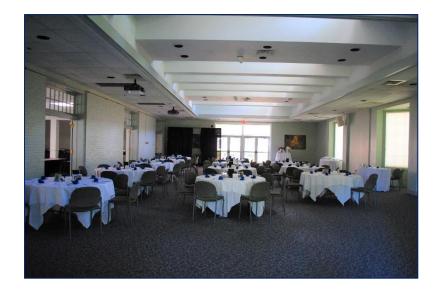

# Susquehanna Room "Myer susquehanna room"

#### **Space Features**

- ✓ Capacity: 160 persons
- Layout: round tables and chairs (moveable)
- Podium
- ✓ Laptop (Dell)
- Projectors (2)
- Sound system
- Multiple sets of windows
- ✓ 8 sets of double doors
- ✓ Catering-only venue
  ✓ Additional fees
- The Susquehanna room is connected to the Swatara room via double doors
- ✓ Meets all ADA Requirements

Note: Permission required from Catering Department