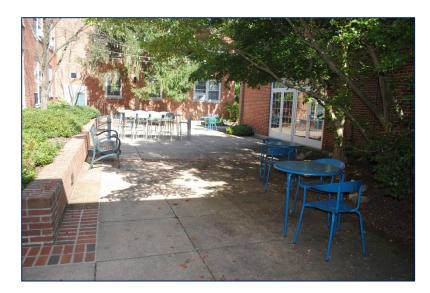

## Myer Courtyard "MYER COURTYARD"

#### **Space Features**

- ✓ Capacity: 40 persons
- Layout: Patio furniture seating
- Outdoor venue
  - Rain location(s) may be required when booking outdoor venues
- Catering available
  - ✓ Additional fees
- Located between Myer Susquehanna Room and Myer Residence Hall