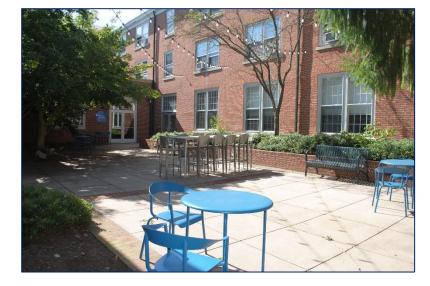

## Myer Courtyard "MYER COURTYARD"

#### **Space Features**

- ✓ Capacity: 40 persons
- Layout: Patio furniture seating
- Outdoor venue
  - Rain location(s) may be required when booking outdoor venues
- Catering available
  - ✓ Additional fees
- Located between Myer Susquehanna Room and Myer Residence Hall