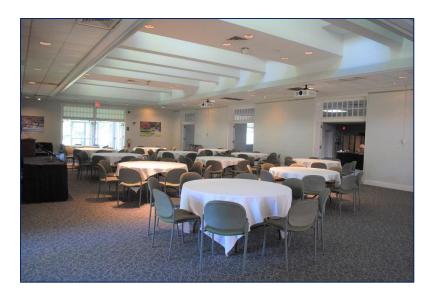

### Swatara Room "MYER SWATARA"

#### **Space Features**

- Capacity: around 60 persons
- ✓ Furniture layout varies according to event
- May include round tables with chairs
- May include rectangular tables with chairs
- Catering-only venue
  Additional fees
- The Swatara room is connected to the Susquehanna room via double doors

Note: Permission required from Catering Department

Last Updated September 2019