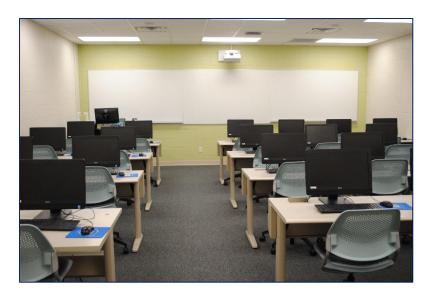

"N 203"

- ✓ Capacity: 20 persons
- ✓ Layout: seminar style with tables and chairs (moveable)
- ✓ Computers (20)
- ✓ White Boards (2)
- ✓ Document Camera (1)
- ✓ Door (1)
- ✓ Smart Podium (1)
- ✓ Projector: LCD (1)
- ✓ Video Conference Capable
- ✓ Connection for laptop (HDMI & VGA)
- Meets all ADA Requirements

"N 208 – Computer Lab"

- ✓ Capacity: 24 persons
- ✓ Layout: classroom style with tables and chairs (fixed)
- ✓ White Board (2)
- ✓ Computers (24 PCs)
- ✓ Printer (1)
- ✓ Document Camera (1)
- ✓ Door (1)
- ✓ Projector: LCD (1)
- ✓ Video Conference Capable
- ✓ Connection for laptop (HDMI & VGA)
- ✓ Smart Podium (1)
- ✓ Meets all ADA Requirements