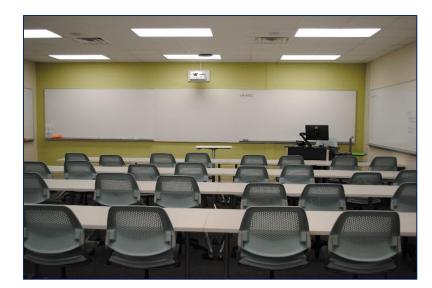

"N 106"

### **Space Features**

- ✓ Capacity: 40 persons
- ✓ Layout: classroom style with chairs and tables (moveable)
- ✓ White Boards (4)
- ✓ Interactive White Boards (2)
- ✓ Moveable White Boards
- ✓ Projectors (2)
- ✓ Document Camera (1)
- ✓ Door (1)
- ✓ Network Connections available
- ✓ Smart Podium (1)
- ✓ Meets all ADA Requirements