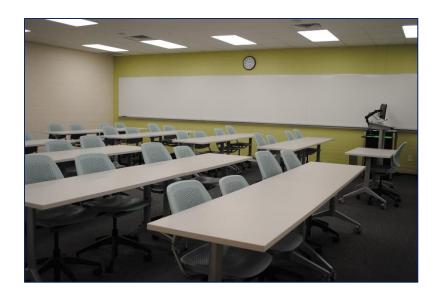

"N 106"

### **Space Features**

- ✓ Capacity: 40 persons
- ✓ Layout: classroom style with chairs and tables (moveable)
- ✓ White Boards (4)
- ✓ Interactive White Boards (2)
- ✓ Moveable White Boards
- ✓ Projectors (2)
- ✓ Document Camera (1)
- ✓ Door (1)
- ✓ Network Connections available
- ✓ Smart Podium (1)
- ✓ Meets all ADA Requirements