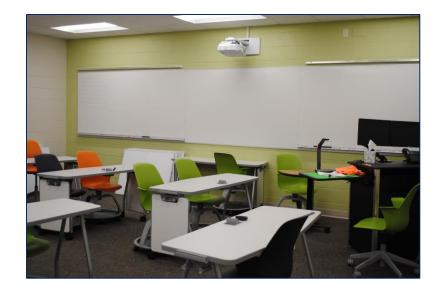

"N 104"

### **Space Features**

- ✓ Capacity: 25 persons
- ✓ Layout: Classroom style
- ✓ Whiteboards (4)
- ✓ Moveable White Boards
- ✓ Interactive White Boards (2)
- ✓ Smart Podium (1)
- ✓ Projectors (2)
- ✓ Document Camera (1)
- Network Connections Available
- Meets all ADA requirements