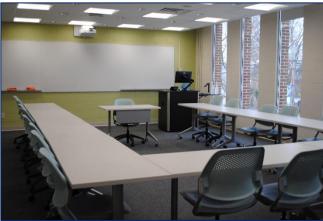

"N 104"

### **Space Features**

- ✓ Capacity: 25 persons
- ✓ Layout: Classroom style
- ✓ Whiteboards (4)
- ✓ Moveable White Boards
- ✓ Interactive White Boards (2)
- ✓ Smart Podium (1)
- ✓ Projectors (2)
- ✓ Document Camera (1)
- Network Connections Available
- Meets all ADA requirements