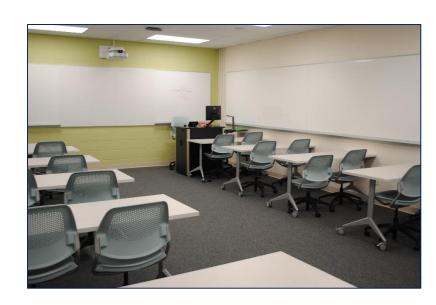

"N 106"

### **Space Features**

- ✓ Capacity: 40 persons
- ✓ Layout: classroom style with chairs and tables (moveable)
- ✓ White Boards (4)
- ✓ Interactive White Boards (2)
- ✓ Moveable White Boards
- ✓ Projectors (2)
- ✓ Document Camera (1)
- ✓ Door (1)
- ✓ Network Connections available
- ✓ Smart Podium (1)
- ✓ Meets all ADA Requirements