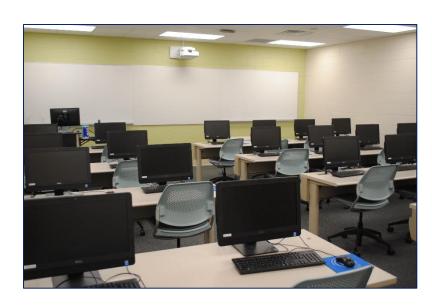

"N 203"

- ✓ Capacity: 20 persons
- ✓ Layout: seminar style with tables and chairs (moveable)
- ✓ Computers (20)
- ✓ White Boards (2)
- ✓ Document Camera (1)
- ✓ Door (1)
- ✓ Smart Podium (1)
- ✓ Projector: LCD (1)
- ✓ Video Conference Capable
- ✓ Connection for laptop (HDMI & VGA)
- Meets all ADA Requirements

"N 208 – Computer Lab"

- ✓ Capacity: 24 persons
- ✓ Layout: classroom style with tables and chairs (fixed)
- ✓ White Board (2)
- ✓ Computers (24 PCs)
- ✓ Printer (1)
- ✓ Document Camera (1)
- ✓ Door (1)
- ✓ Projector: LCD (1)
- ✓ Video Conference Capable
- ✓ Connection for laptop (HDMI & VGA)
- ✓ Smart Podium (1)
- ✓ Meets all ADA Requirements