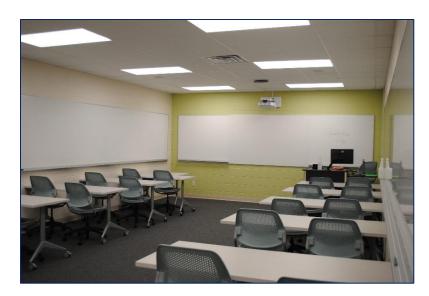

"N 104"

### **Space Features**

- ✓ Capacity: 25 persons
- ✓ Layout: Classroom style
- ✓ Whiteboards (4)
- ✓ Moveable White Boards
- ✓ Interactive White Boards (2)
- ✓ Smart Podium (1)
- ✓ Projectors (2)
- ✓ Document Camera (1)
- Network Connections Available
- Meets all ADA requirements