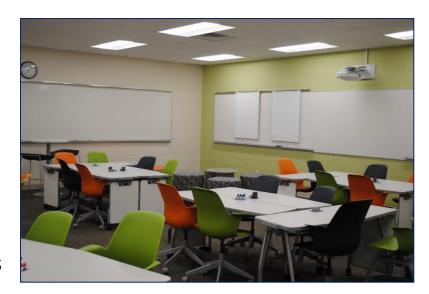

"N 106"

### **Space Features**

- ✓ Capacity: 40 persons
- ✓ Layout: classroom style with chairs and tables (moveable)
- ✓ White Boards (4)
- ✓ Interactive White Boards (2)
- ✓ Moveable White Boards
- ✓ Projectors (2)
- ✓ Document Camera (1)
- ✓ Door (1)
- ✓ Network Connections available
- ✓ Smart Podium (1)
- ✓ Meets all ADA Requirements