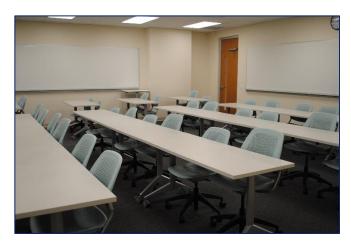

"N 201"

- ✓ Capacity: 24 persons
- ✓ Layout: seminar style with tables and chairs (moveable)
- ✓ White Boards (3)
- ✓ Document Camera (1)
- ✓ Projector: LCD (1)
- ✓ Door (1)
- ✓ Podium (1)
- ✓ Smart podium (1)
- ✓ Windows (6)
- ✓ Video Conference Capable
- ✓ Connection for laptop (HDMI & VGA)
- ✓ Meets all ADA Requirements

"N 212"

- ✓ Capacity: 24 persons
- ✓ White Boards (3)
- ✓ Document Camera (1)
- ✓ Doors (2)
- ✓ Projector: LCD (1)
- ✓ Video Conference Capable
- ✓ Connection for laptop (HDMI & VGA Podium (1)
- ✓ Smart Podium (1)
- ✓ Layout: seminar style with chairs and tables (moveable)
- Meets all ADA Requirements

"N 228"

- ✓ Capacity: 36 persons
- ✓ Chalk Boards (4)
- ✓ Document Camera (1)
- ✓ Door (1)
- ✓ Projector: LCD (1)
- ✓ Video Conference Capable
- ✓ Connection for laptop (HDMI & VGA
- ✓ Podium (1)
- ✓ Smart podium (1)
- ✓ Layout: seminar style with chairs and tables (moveable)
- ✓ Meets all ADA Requirements

"N 230"

- ✓ Capacity: 24 persons
- ✓ Chalk Boards (3)
- ✓ Document Camera (1)
- ✓ Door (1)
- ✓ Projector: LCD (1)
- ✓ Video Conference Capable
- ✓ Connection for laptop (HDMI & VGA
- ✓ Podium (1)
- ✓ Smart podium (1)
- ✓ Layout: seminar style with chairs and tables (moveable)
- Meets all ADA Requirements

"N 232"

- ✓ Capacity: 36 persons
- ✓ Chalk Boards (3)
- ✓ Document Camera (1)
- ✓ Door (1)
- ✓ Projector: LCD (1)
- ✓ Video Conference Capable
- ✓ Connection for laptop (HDMI & VGA
- ✓ Podium (1)
- ✓ Smart podium (1)
- Layout: seminar style with chairs and tables (moveable)
- Meets all ADA Requirements

"N 234"

- ✓ Capacity: 24 persons
- ✓ White Board (1)
- ✓ Document Camera (1)
- ✓ Door (1)
- ✓ Projector: LCD (1)
- ✓ Video Conference Capable
- ✓ Connection for laptop (HDMI & VGA)
- ✓ Podium (1)
- ✓ Smart podium (1)
- Layout: seminar style with tables and chairs
- ✓ Meets all ADA Requirements