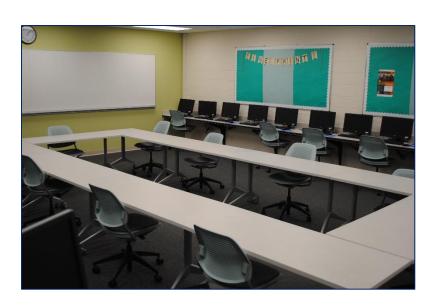

"N 131 – STEM Lab"

### **Space Features**

- ✓ Capacity: 26 persons at tables (additional seats along wall)
- ✓ Layout: Classroom style
- ✓ White Boards (2)
- ✓ Interactive White Boards (2)
- ✓ Overhead Projectors (2)
- ✓ Document Camera (1)
- ✓ Smart Podium (1)
- ✓ Sinks (4)
- ✓ Doors (3)
- Network Connections Available
- Meets all ADA requirements