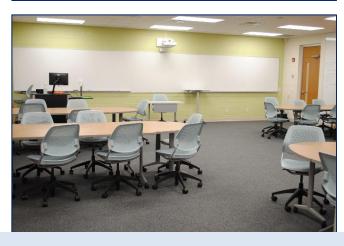

"N 129"

### **Space Features**

- ✓ Capacity: 31 persons
- ✓ Layout: classroom style
- ✓ White Boards (4)
- ✓ Interactive White Boards (2)
- ✓ Moveable Whiteboards
- ✓ Overhead Projectors (2)
- ✓ Document Camera (1)
- ✓ Door (1)
- ✓ Network Connections available
- ✓ Smart Podium (1)
- ✓ Meets all ADA Requirements