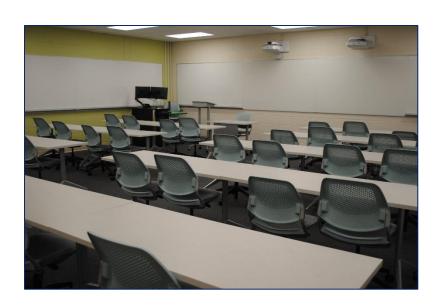

"N 106"

### **Space Features**

- ✓ Capacity: 40 persons
- ✓ Layout: classroom style with chairs and tables (moveable)
- ✓ White Boards (4)
- ✓ Interactive White Boards (2)
- ✓ Moveable White Boards
- ✓ Projectors (2)
- ✓ Document Camera (1)
- ✓ Door (1)
- ✓ Network Connections available
- ✓ Smart Podium (1)
- ✓ Meets all ADA Requirements