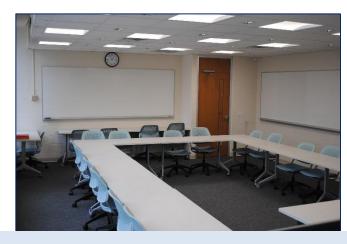

"N 106"

### **Space Features**

- ✓ Capacity: 40 persons
- ✓ Layout: classroom style with chairs and tables (moveable)
- ✓ White Boards (4)
- ✓ Interactive White Boards (2)
- ✓ Moveable White Boards
- ✓ Projectors (2)
- ✓ Document Camera (1)
- ✓ Door (1)
- ✓ Network Connections available
- ✓ Smart Podium (1)
- ✓ Meets all ADA Requirements