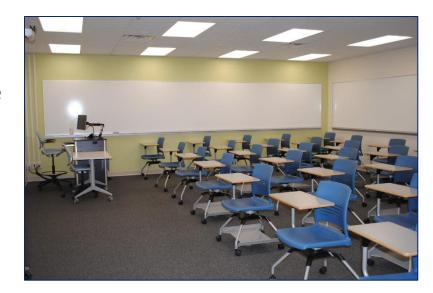

"N 129"

### **Space Features**

- ✓ Capacity: 31 persons
- ✓ Layout: classroom style
- ✓ White Boards (4)
- ✓ Interactive White Boards (2)
- ✓ Moveable Whiteboards
- ✓ Overhead Projectors (2)
- ✓ Document Camera (1)
- ✓ Door (1)
- ✓ Network Connections available
- ✓ Smart Podium (1)
- ✓ Meets all ADA Requirements