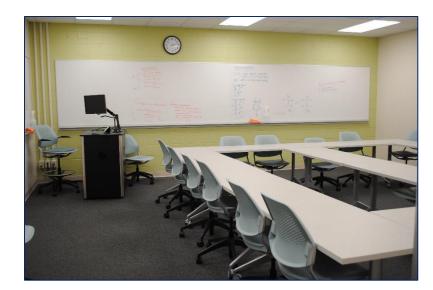

"N 104"

### **Space Features**

- ✓ Capacity: 25 persons
- ✓ Layout: Classroom style
- ✓ Whiteboards (4)
- ✓ Moveable White Boards
- ✓ Interactive White Boards (2)
- ✓ Smart Podium (1)
- ✓ Projectors (2)
- ✓ Document Camera (1)
- Network Connections Available
- Meets all ADA requirements