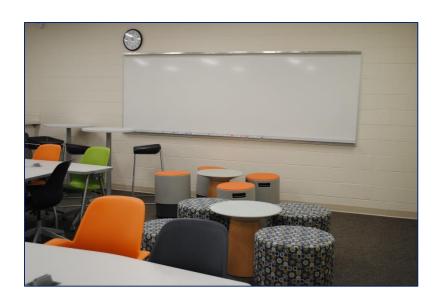

"N 106"

### **Space Features**

- ✓ Capacity: 40 persons
- ✓ Layout: classroom style with chairs and tables (moveable)
- ✓ White Boards (4)
- ✓ Interactive White Boards (2)
- ✓ Moveable White Boards
- ✓ Projectors (2)
- ✓ Document Camera (1)
- ✓ Door (1)
- ✓ Network Connections available
- ✓ Smart Podium (1)
- ✓ Meets all ADA Requirements