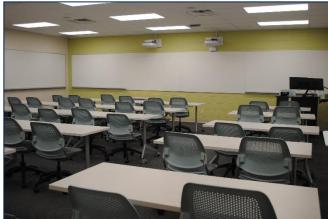

"N 127"

- ✓ Capacity: 37 persons
- ✓ Layout: Classroom style
- ✓ TVs (6)
- ✓ White Boards (10)
- ✓ Interactive White Boards (1)
- ✓ Overhead Projector (1)
- ✓ Door (1)
- ✓ Smart Podium (1)
- ✓ Network Connections available
- Meets all ADA Requirements

"N 202"

- ✓ Capacity: 36 persons
- ✓ Layout: Classroom style
- ✓ TVs (6)
- ✓ White Boards (10)
- ✓ Interactive White Boards (1)
- ✓ Projector: LCD (1)
- ✓ Door (1)
- ✓ Smart Podium (1)
- ✓ Video Conference 
  Capable
- ✓ Connection for laptop (HDMI & VGA)
- ✓ Meets all ADA Requirements