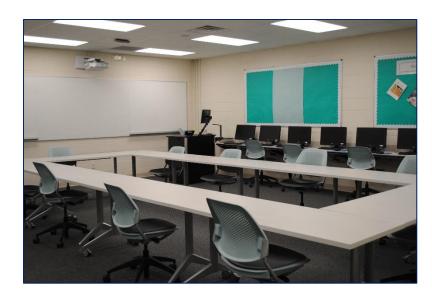

"N 131 – STEM Lab"

### **Space Features**

- ✓ Capacity: 26 persons at tables (additional seats along wall)
- ✓ Layout: Classroom style
- ✓ White Boards (2)
- ✓ Interactive White Boards (2)
- ✓ Overhead Projectors (2)
- ✓ Document Camera (1)
- ✓ Smart Podium (1)
- ✓ Sinks (4)
- ✓ Doors (3)
- Network Connections Available
- Meets all ADA requirements