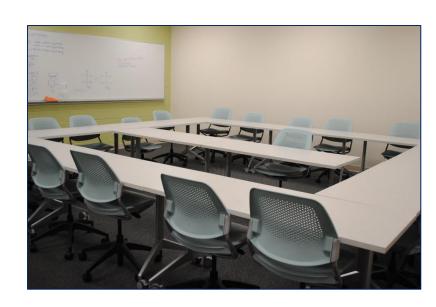

"N 104"

### **Space Features**

- ✓ Capacity: 25 persons
- ✓ Layout: Classroom style
- ✓ Whiteboards (4)
- ✓ Moveable White Boards
- ✓ Interactive White Boards (2)
- ✓ Smart Podium (1)
- ✓ Projectors (2)
- ✓ Document Camera (1)
- Network Connections Available
- Meets all ADA requirements