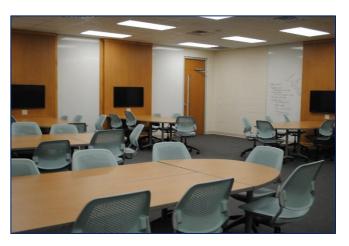

"N 127"

- ✓ Capacity: 37 persons
- ✓ Layout: Classroom style
- ✓ TVs (6)
- ✓ White Boards (10)
- ✓ Interactive White Boards (1)
- ✓ Overhead Projector (1)
- ✓ Door (1)
- ✓ Smart Podium (1)
- ✓ Network Connections available
- Meets all ADA Requirements