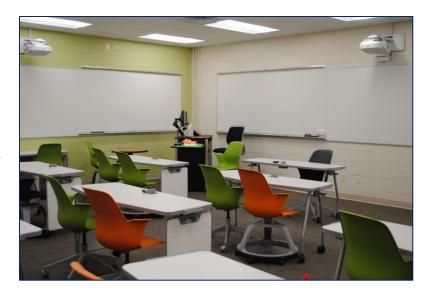

"N 104"

### **Space Features**

- ✓ Capacity: 25 persons
- ✓ Layout: Classroom style
- ✓ Whiteboards (4)
- ✓ Moveable White Boards
- ✓ Interactive White Boards (2)
- ✓ Smart Podium (1)
- ✓ Projectors (2)
- ✓ Document Camera (1)
- Network Connections Available
- Meets all ADA requirements