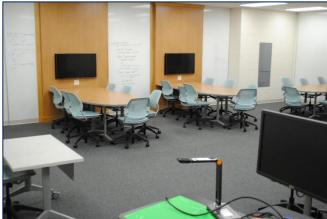

"N 129"

### **Space Features**

- ✓ Capacity: 31 persons
- ✓ Layout: classroom style
- ✓ White Boards (4)
- ✓ Interactive White Boards (2)
- ✓ Moveable Whiteboards
- ✓ Overhead Projectors (2)
- ✓ Document Camera (1)
- ✓ Door (1)
- ✓ Network Connections available
- ✓ Smart Podium (1)
- ✓ Meets all ADA Requirements