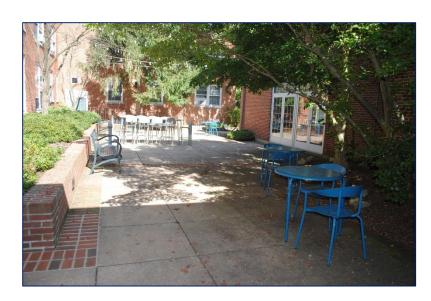

# Myer Courtyard

"MYER COURTYARD"

#### **Space Features**

- ✓ Layout: Patio furniture seating
- ✓ Outdoor venue
- ✓ Located between Myer Susquehanna Room and Myer Residence Hall