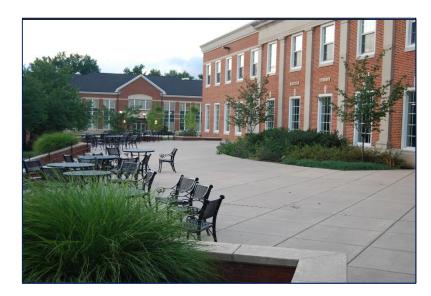

## **BSC** Front Terrace

#### "BC FRONT TERRACE"

#### **Space Features**

- ✓ Layout: Patio furniture
- ✓ Outdoor venue
  - ✓ Rain location(s) may be required when booking outdoor venues
- ✓ Tables and chairs must be requested through Event Setups