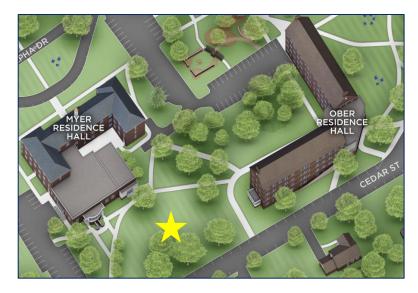

# Myer Lawn"

#### **Space Features**

- ✓ All outdoor event space
- ✓ Located between Myer Susquehanna Room and Cedar Street
- ✓ Tables and chairs must be requested through Event Setups
  - ✓ Large quantities may have additional fees