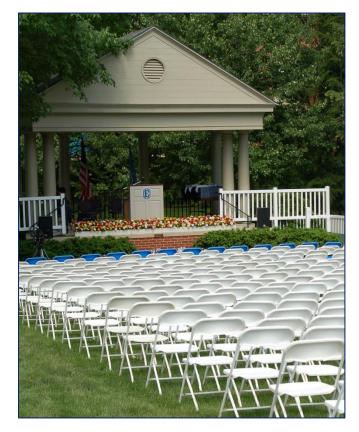

## The Dell

"DELL" or "DELL GAZEBO"

#### **Space Features**

- ✓ Gazebo features string lights
  - ✓ Please note in your reservation if you will need the lights on
- ✓ All outdoor venue
- ✓ Tables and chairs must be requested through Event Setups
  - ✓ Large quantities may have additional fees
- ✓ Meets all ADA Requirements