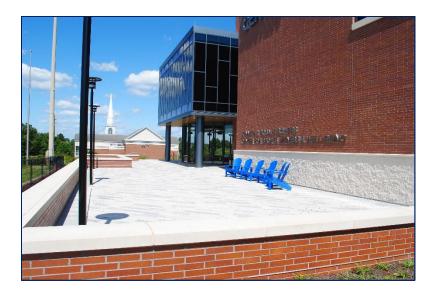

## **Outdoor Patio**

"BWC PATIO"

#### **Space Features**

- ✓ Layout: As-Is
- ✓ Tables and chairs must be requested through Event Setups
- Handicap accessible

**Note:** Permission required from Director of Bowers Fitness & Well-Being Center