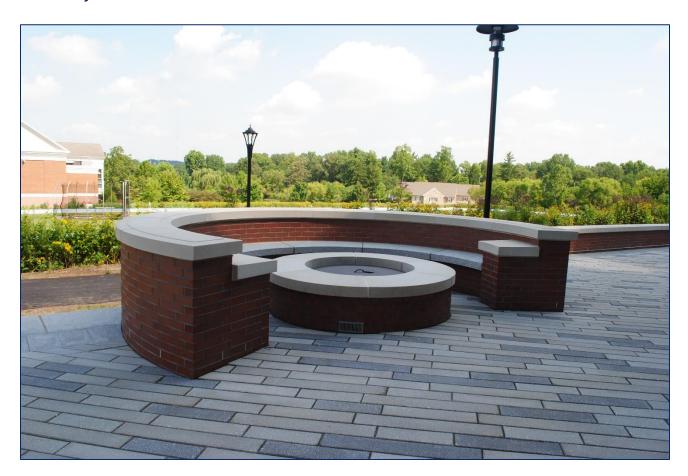

## **Outdoor Fire Pit**

#### "BWC FIRE PIT"

#### **Space Features**

- ✓ Capacity: 4 persons, plus standing room
- ✓ Layout: As-is

**Note:** Permission required from Director of Bowers Fitness & Well-Being Center