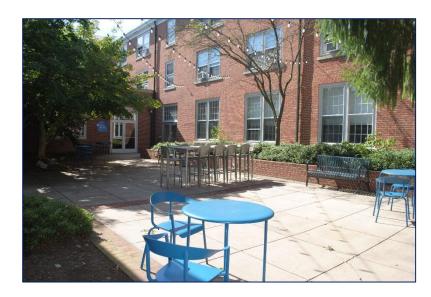

## **BSC** Front Terrace

#### "BC FRONT TERRACE"

#### **Space Features**

- ✓ Layout: Patio furniture
- ✓ Outdoor venue
  - ✓ Rain location(s) may be required when booking outdoor venues
- ✓ Tables and chairs must be requested through Event Setups