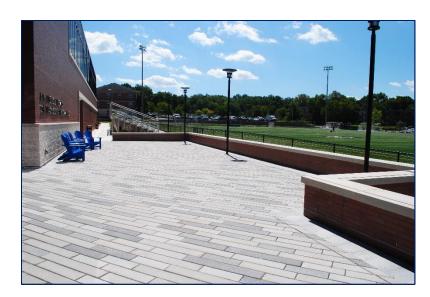

# Thompson Patio

"TH PATIO"

#### **Space Features**

- ✓ Layout: Standing room only
  - ✓ Capacity decreases significantly depending on added tables and chairs
- ✓ Outdoor venue
  - ✓ Rain location(s) may be required when booking outdoor venues
- ✓ Tables and chairs must be requested through Event Setups