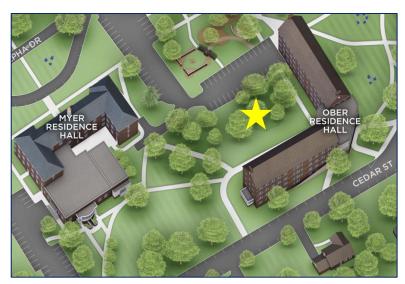

## Ober Lawn

#### "OBER LAWN"

#### **Space Features**

- ✓ All outdoor event space
- ✓ Located between Ober A and B Wings
- ✓ Tables and chairs must be requested through Event Setups
  - ✓ Large quantities may have additional fees