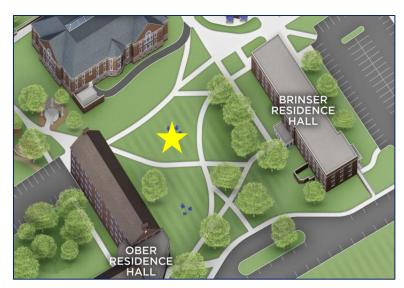

## Brinser Lawn

#### "BRINSER LAWN"

#### **Space Features**

- ✓ All outdoor event space
- ✓ Located between

  Brinser Residence Hall

  and Ober Residence

  Hall
- ✓ Tables and chairs must be requested through Event Setups
  - ✓ Large quantities may have additional fees