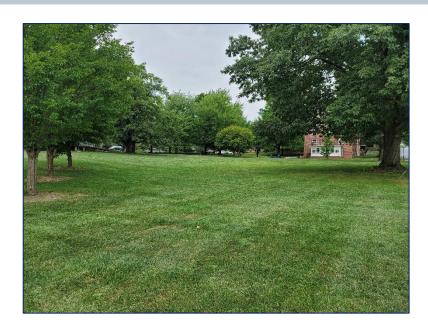

# Myer Lawn"

#### **Space Features**

- ✓ All outdoor event space
- ✓ Located between Myer Susquehanna Room and Cedar Street
- ✓ Tables and chairs must be requested through Event Setups
  - ✓ Large quantities may have additional fees