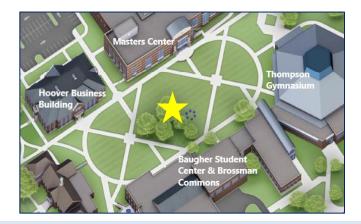

## Academic Quad

"ACADEMIC QUAD"

#### **Space Features**

- ✓ Outdoor space located between Thompson Gymnasium, Baugher Student Center, Master Center, and Hoover Business Building
- ✓ Tables and chairs must be requested through Event Setups
- ✓ Handicap accessible