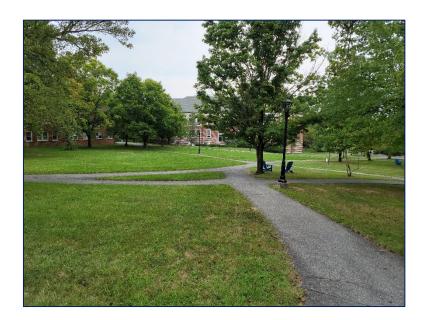

## Brinser Lawn

#### "BRINSER LAWN"

#### **Space Features**

- ✓ All outdoor event space
- ✓ Located between

  Brinser Residence Hall

  and Ober Residence

  Hall
- ✓ Tables and chairs must be requested through Event Setups
  - ✓ Large quantities may have additional fees